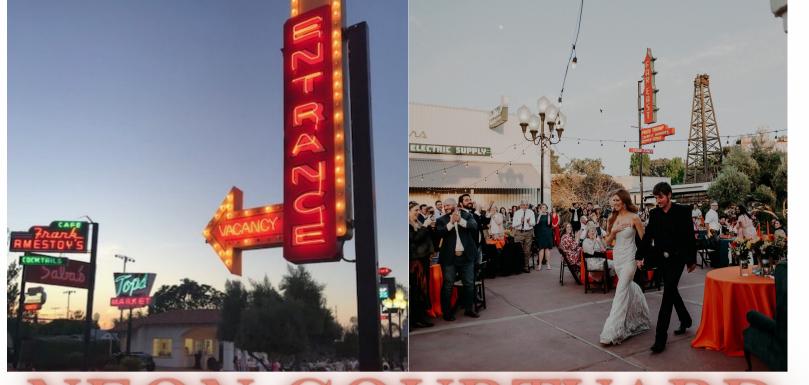

### Monday– Thursday \$2000

Friday & Sunday \$2500

Saturday \$3000 \$2000 Off Season ど

When Rented with the Neon Courtyard

Saturdays in high season require both Trolley Room & Neon Courtyard being rented

Capacity Up to 450 people Monday– Thursday \$2500 Friday & Sunday \$3000 Saturday \$4000 Off Season Pricing \$3000

Saturdays in high season require both Trolley Room & Neon Courtyard being rented

**Bandstand Green** Capacity Up to 350 people Monday- Thursday \$2500 Friday & Sunday \$3000 Saturday \$3500 **Built-In** Dance Floor **Off Season Pricing** January & February and July & August Saturday Pricing \$3000