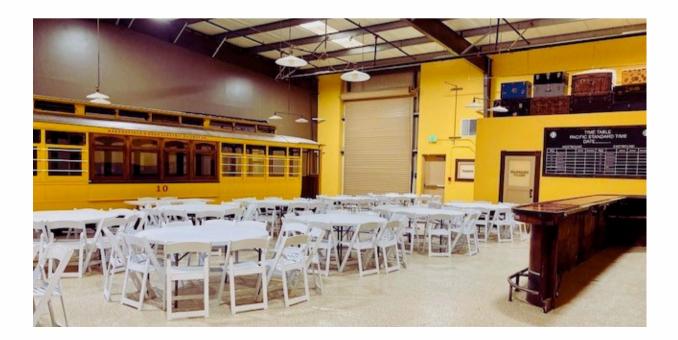

# **Trolley Room with Noriega Bar**

Capacity Up to 100 people

### Monday– Thursday \$2000

Friday & Sunday \$2500

Saturday \$3000 \$2000 Off Season ど

When Rented with the Neon Courtyard

Saturdays in high season require both Trolley Room & Neon Courtyard being rented

Capacity Up to 450 people Monday– Thursday \$2500 Friday & Sunday \$3000 Saturday \$4000 Off Season Pricing \$3000