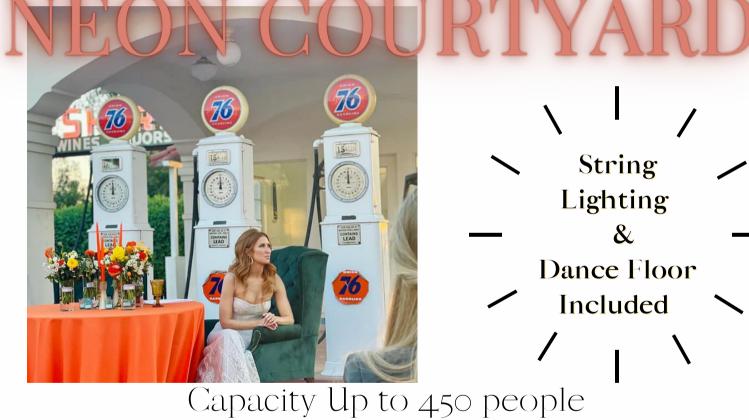

### Monday– Thursday \$2000

Friday & Sunday \$2500

Saturday \$3000 \$2000 Off Season ど

When Rented with the Neon Courtyard

Saturdays in high season require both Trolley Room & Neon Courtyard being rented

Capacity Up to 450 people Monday– Thursday \$2500 Friday & Sunday \$3000 Saturday \$4000 Off Season Pricing \$3000

Saturdays in high season require both Trolley Room & Neon Courtyard being rented

**Bandstand Green** Capacity Up to 350 people Monday- Thursday \$2500 Friday & Sunday \$3000 Saturday \$3500 **Built-In** Dance Floor **Off Season Pricing** January & February and July & August Saturday Pricing \$3000