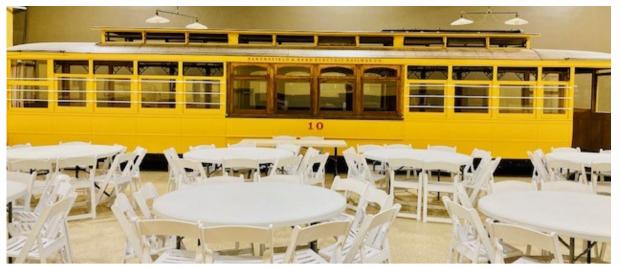

# **Trolley Room with Noriega Bar**

Capacity Up to 100 people

### Monday– Thursday \$2000

Friday & Sunday \$2500

Saturday \$3000 \$2000 Off Season ど

When Rented with the Neon Courtyard

Saturdays in high season require both Trolley Room & Neon Courtyard being rented

Capacity Up to 450 people Monday– Thursday \$2500 Friday & Sunday \$3000 Saturday \$4000 Off Season Pricing \$3000