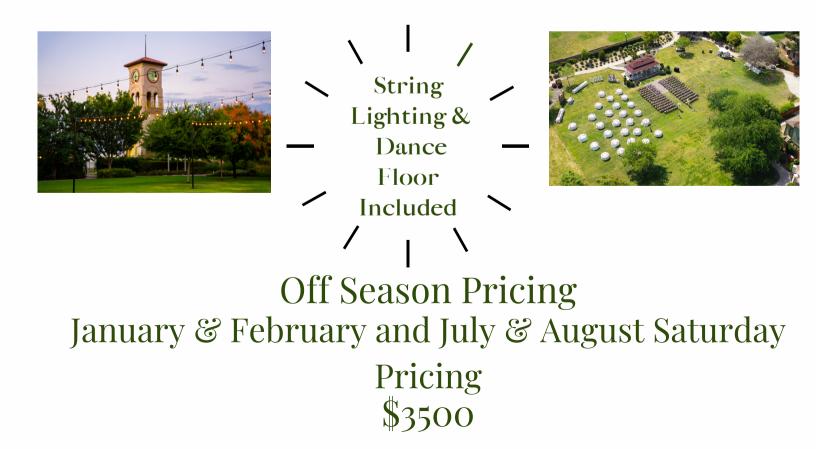

Saturdays in high season require both Trolley Room & Neon Courtyard being rented

**Bandstand Green** Capacity Up to 350 people Monday- Thursday \$2500 Friday & Sunday \$3000 Saturday \$3500 **Built-In** Dance Floor **Off Season Pricing** January & February and July & August Saturday Pricing \$3000