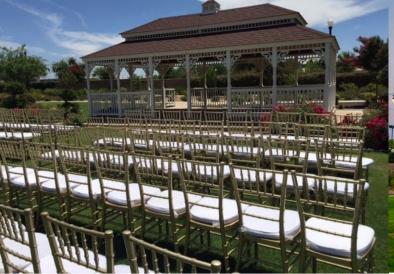

Saturdays in high season require both Trolley Room & Neon Courtyard being rented

**Bandstand Green** Capacity Up to 350 people Monday- Thursday \$2500 Friday & Sunday \$3000 Saturday \$3500 **Built-In** Dance Floor **Off Season Pricing** January & February and July & August Saturday Pricing \$3000